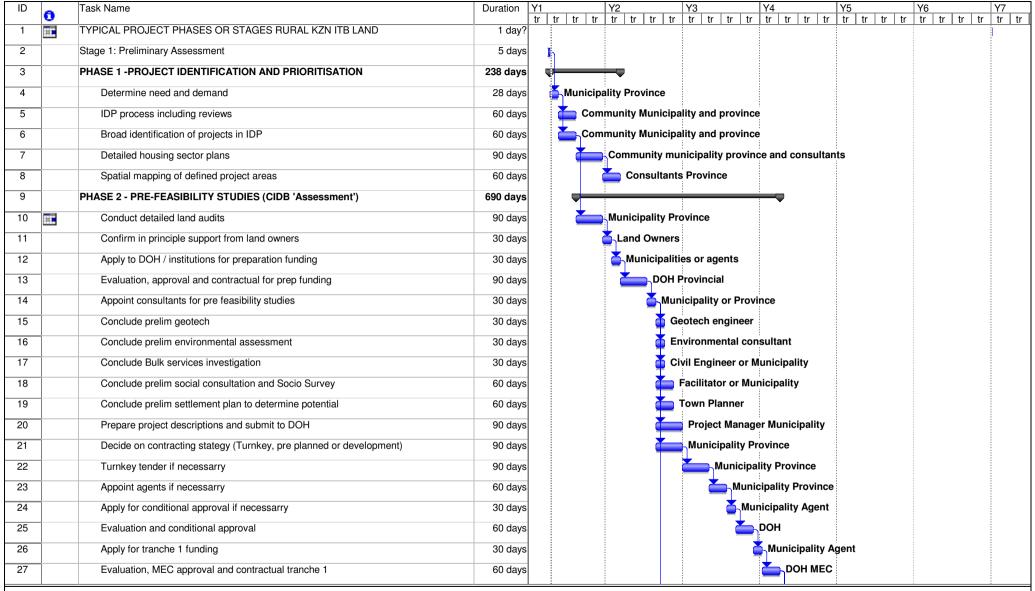

Rural Housing Project Preparation: Illustrative Gantt Chart
© Project Preparation Trust 2010.

Page 1

| ID | 0 | Task Name                                                                        | Duration |    |    |        | 2    | Ι. | 1. | Y3  |      |      |      | Y4   |            |         | Y5       |          | Τ.        | Y6     |         | Ι.     | Y7     |
|----|---|----------------------------------------------------------------------------------|----------|----|----|--------|------|----|----|-----|------|------|------|------|------------|---------|----------|----------|-----------|--------|---------|--------|--------|
| 28 |   | PHASE 3 - FEASIBILITY STUDIES (CIDB "Concept")                                   | 780 days | tr | tr | tr   t | r tr | tr | tr | tr  | tr   | tr   | tr   | tr   | tr   ·     | tr tr   | tr       | tr tr    | r∣tr<br>■ | tr     | tr t    | r   tr | tr t   |
|    |   | , , ,                                                                            |          |    |    |        |      | •  |    |     |      |      |      |      |            |         |          | `        |           |        |         |        |        |
| 29 |   | Land Assembly                                                                    | 30 days  |    |    |        |      |    |    |     |      |      |      | 9    | laı        | nd Leg  | jal<br>: |          |           |        |         |        |        |
| 30 |   | Floodline determination (Part of Engineering)                                    | 30 days  |    |    |        |      |    |    |     |      |      |      | Ì    | <b>E</b> r | nginee  | r        |          |           |        |         |        |        |
| 31 |   | Engineering assessment of services                                               | 30 days  |    |    |        |      |    |    |     |      |      |      | Ì    | <b>E</b> r | nginee  | r        |          |           |        |         |        |        |
| 32 |   | Preliminary engineering report and design if any (limited to on site sanitation) | 45 days  |    |    |        |      |    |    |     |      |      |      | Ì    | E          | ingine  | er       |          |           |        |         |        |        |
| 33 |   | Confirm non applicability of NEMA or obtain ROD and complete EMP                 | 60 days  |    |    |        |      |    |    |     |      |      |      |      |            | Enviro  | nme      | ntal co  | nsult     | ant E  | DAEA    |        |        |
| 34 |   | Agree on allocation process and functional tenure delivery                       | 21 days  |    |    |        |      |    |    |     |      |      |      | Ì    | Tra        | dition  | al au    | ıthority | Mun       | nicipa | lity DC | Н      |        |
| 35 |   | GPS Referencing                                                                  | 30 days  |    |    |        |      |    |    |     |      |      |      |      | <u> </u>   | Survey  | or a     | dminist  | rator     |        |         |        |        |
| 36 |   | Sign up beneficiaries for subsidy applications and functional tenure             | 60 days  |    |    |        |      | ۲  |    | Imp | leme | ntin | g Ag | ent  |            |         |          |          |           |        |         |        |        |
| 37 |   | DOH approval of applications                                                     | 90 days  |    |    |        |      | 4  |    | DO  | ЭН   |      |      |      |            |         |          |          |           |        |         |        |        |
| 38 |   | Finalise Settlement plan and obtain municipal and community approval             | 195 days |    |    |        |      |    |    |     |      |      | Pla  | nner |            |         |          |          |           |        |         |        |        |
| 39 |   | Prepare PDA application or other non statutory planning application              | 90 days  |    |    |        |      |    |    |     |      |      |      | Î    |            | Plan    | ner      |          |           |        |         |        |        |
| 40 |   | Lodge settlement planning application                                            | 1 day    |    |    |        |      |    |    |     |      |      |      |      |            | Plan    | ner      |          |           |        |         |        |        |
| 41 |   | Settlement planning evaluation and approval                                      | 73 days  |    |    |        |      |    |    |     |      |      |      |      |            |         | PDA      |          |           |        |         |        |        |
| 42 | 1 | Design approval by authorities of on site sanitation if applicable               | 14 days  |    |    |        |      |    |    |     |      |      |      |      | Ť          | Distric | t or     | local m  | unici     | pality | y       |        |        |
| 43 | 1 | Finalise financial modelling                                                     | 180 days |    |    |        |      |    |    |     |      |      |      |      |            |         | lm       | olemen   | ting A    | Agen   | t       |        |        |
| 44 |   | Package application for infrastructure funding to DOH                            | 180 days |    |    |        |      |    |    |     |      |      |      |      |            |         |          | Impler   | nenti     | ng ag  | gent M  | unicip | oality |
| 45 |   | Evaluation, approval and contractual by DOH                                      | 120 days |    |    |        |      |    |    |     |      |      |      |      |            |         | 1        |          | DOF       | H      |         |        |        |

Rural Housing Project Preparation: Illustrative Gantt Chart
© Project Preparation Trust 2010.