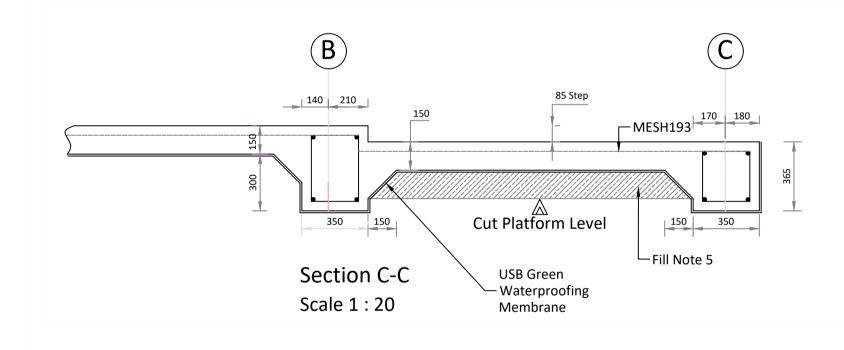

TYPICAL SECTION
Portal Frame At 5000 c/c
Scale 1:50

Copyright is Vested in Hemingway & Associates cc in Terms of the Copyright Act (act 98 of 1978) and No Use or Reproduction or Duplication of the Whole or Parts Thereof May Occur Digital or otherwise Without the Written Consent of the Author

13. All waterproofing, screeding and full bore outlets to architects details.

Ref Number Description

By Chk Rev Date Suffix Revision Details