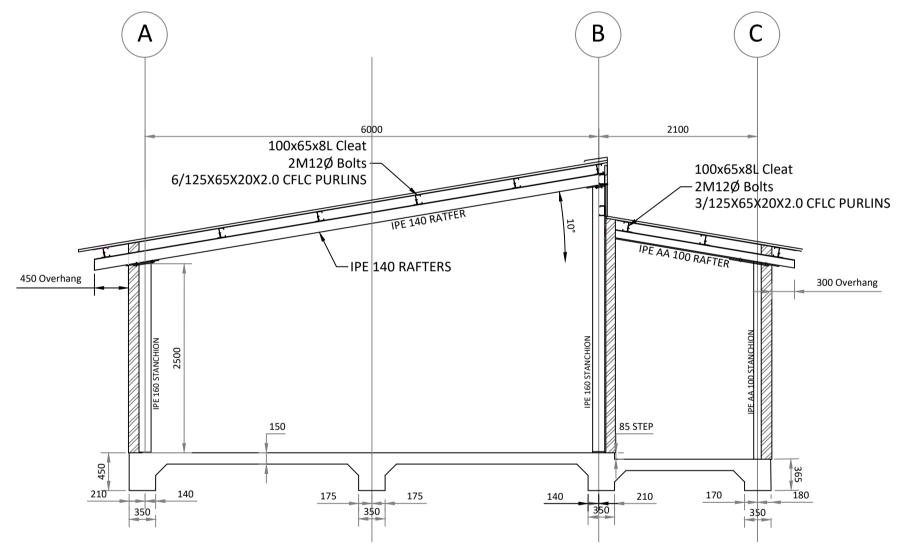

TYPICAL SECTION
Portal Frame At 5000 c/c
Scale 1:50

Copyright is Vested in Hemingway & Associates cc in Terms of the Copyright Act (act 98 of 1978) and No Use or Reproduction or Duplication of the Whole or Parts Thereof May Occur Digital or otherwise Without the Written Consent of the Author

Raft Foundation Reinforcement Scale 1:75

| 5000                                                                                                                                    |
|-----------------------------------------------------------------------------------------------------------------------------------------|
| 6/125x65x20 CFLCR                                                                                                                       |
| A                                                                                                                                       |
| 0009<br>B                                                                                                                               |
| C C                                                                                                                                     |
| 3/125x65x20 CFLCR  50x50x5L Vertical Cross Bracing Behind translutent sheeting  50x50x5L Rafter Bracing  2/125x65x20x2.5(CFLC Sheeting) |
|                                                                                                                                         |