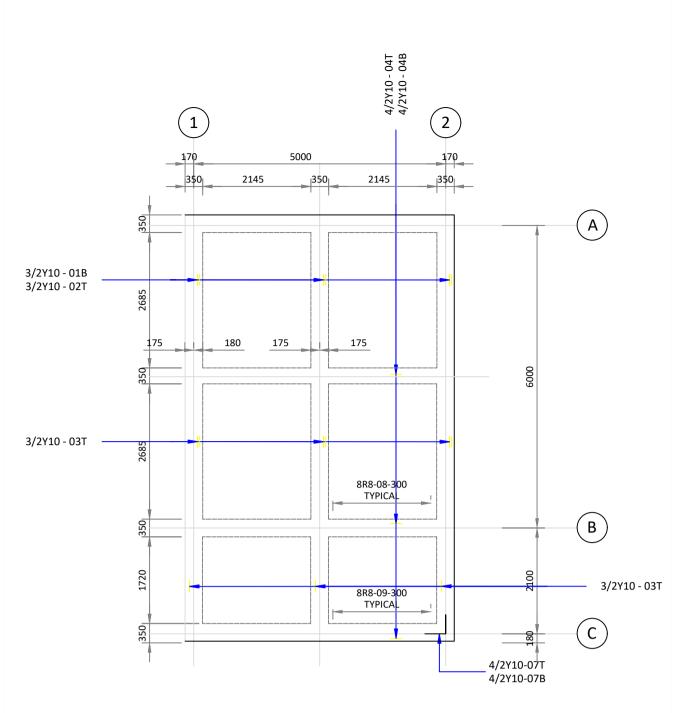

Raft Foundation Reinforcement Scale 1:75

| 5000                                                                                                                                    |
|-----------------------------------------------------------------------------------------------------------------------------------------|
| 6/125x65x20 CFLCR                                                                                                                       |
| A                                                                                                                                       |
| 0009<br>B                                                                                                                               |
| C C                                                                                                                                     |
| 3/125x65x20 CFLCR  50x50x5L Vertical Cross Bracing Behind translutent sheeting  50x50x5L Rafter Bracing  2/125x65x20x2.5(CFLC Sheeting) |
|                                                                                                                                         |

## Notes

**FOUNDATION** 50 KN/sq.m 1.Bearing pressure to foundations: 2.Foundation Bearing Stratum must be inspected by Engineer before casting. 3.Concrete strength at 28 days : 4.Cover to Reinforcement : 5.Raft Foundations:

Imported fill to underside of raft foundation to be a material with a P.I not greater than 12 and compacted to a CBR not less than 30 at 95% Mod AASHTO density And To extend 1000mm around Perimeter. 6. All drainage pipes to be installed and sleeved before

casting of raft foundations.

7. Drawing to be read in conjunction with architects and other relevant drawings.

8. All setting out dimensions and level to be checked on

9. This drawing is not to be scaled

10. Abbreviations: B - Bottom face N.F - Near Face T - Top Face F.F - Far Face SFG - Staggered B.F - Both Faces

ALT - Alternately A.B.R - Alternate Bars Reserved TYP - Typical 11. The structural certificate issued to the Municipality to obtain plan approval is issued with the following conditions: