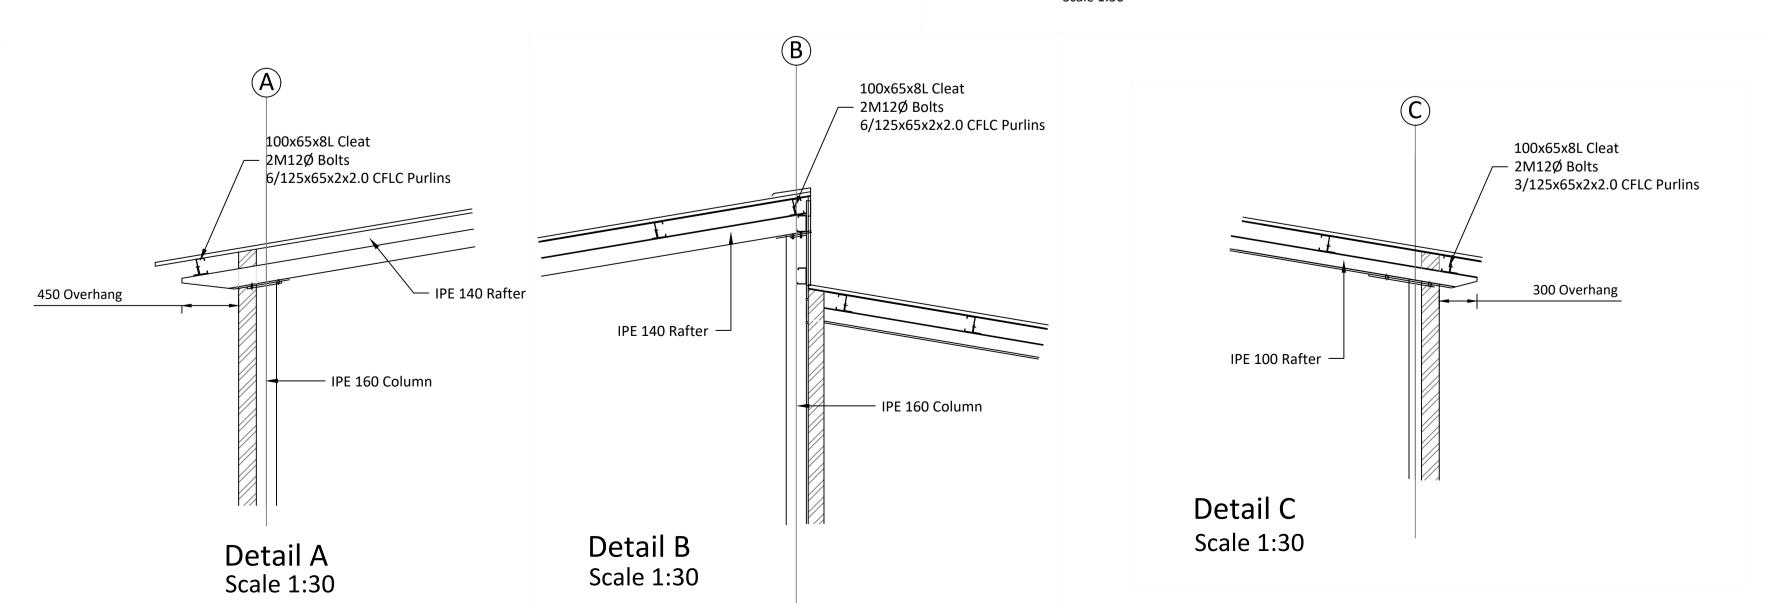

TYPICAL SECTION
Portal Frame At 5000 c/c
Scale 1:50

Copyright is Vested in Hemingway & Associates cc in Terms of the Copyright Act (act 98 of 1978) and No Use or Reproduction or Duplication of the Whole or Parts Thereof May Occur Digital or otherwise Without the Written Consent of the Author

Raft Foundation Reinforcement Scale 1:75

| 5000                                                                                                                                    |
|-----------------------------------------------------------------------------------------------------------------------------------------|
| 6/125x65x20 CFLCR                                                                                                                       |
| A                                                                                                                                       |
| 0009<br>B                                                                                                                               |
| C C                                                                                                                                     |
| 3/125x65x20 CFLCR  50x50x5L Vertical Cross Bracing Behind translutent sheeting  50x50x5L Rafter Bracing  2/125x65x20x2.5(CFLC Sheeting) |
|                                                                                                                                         |